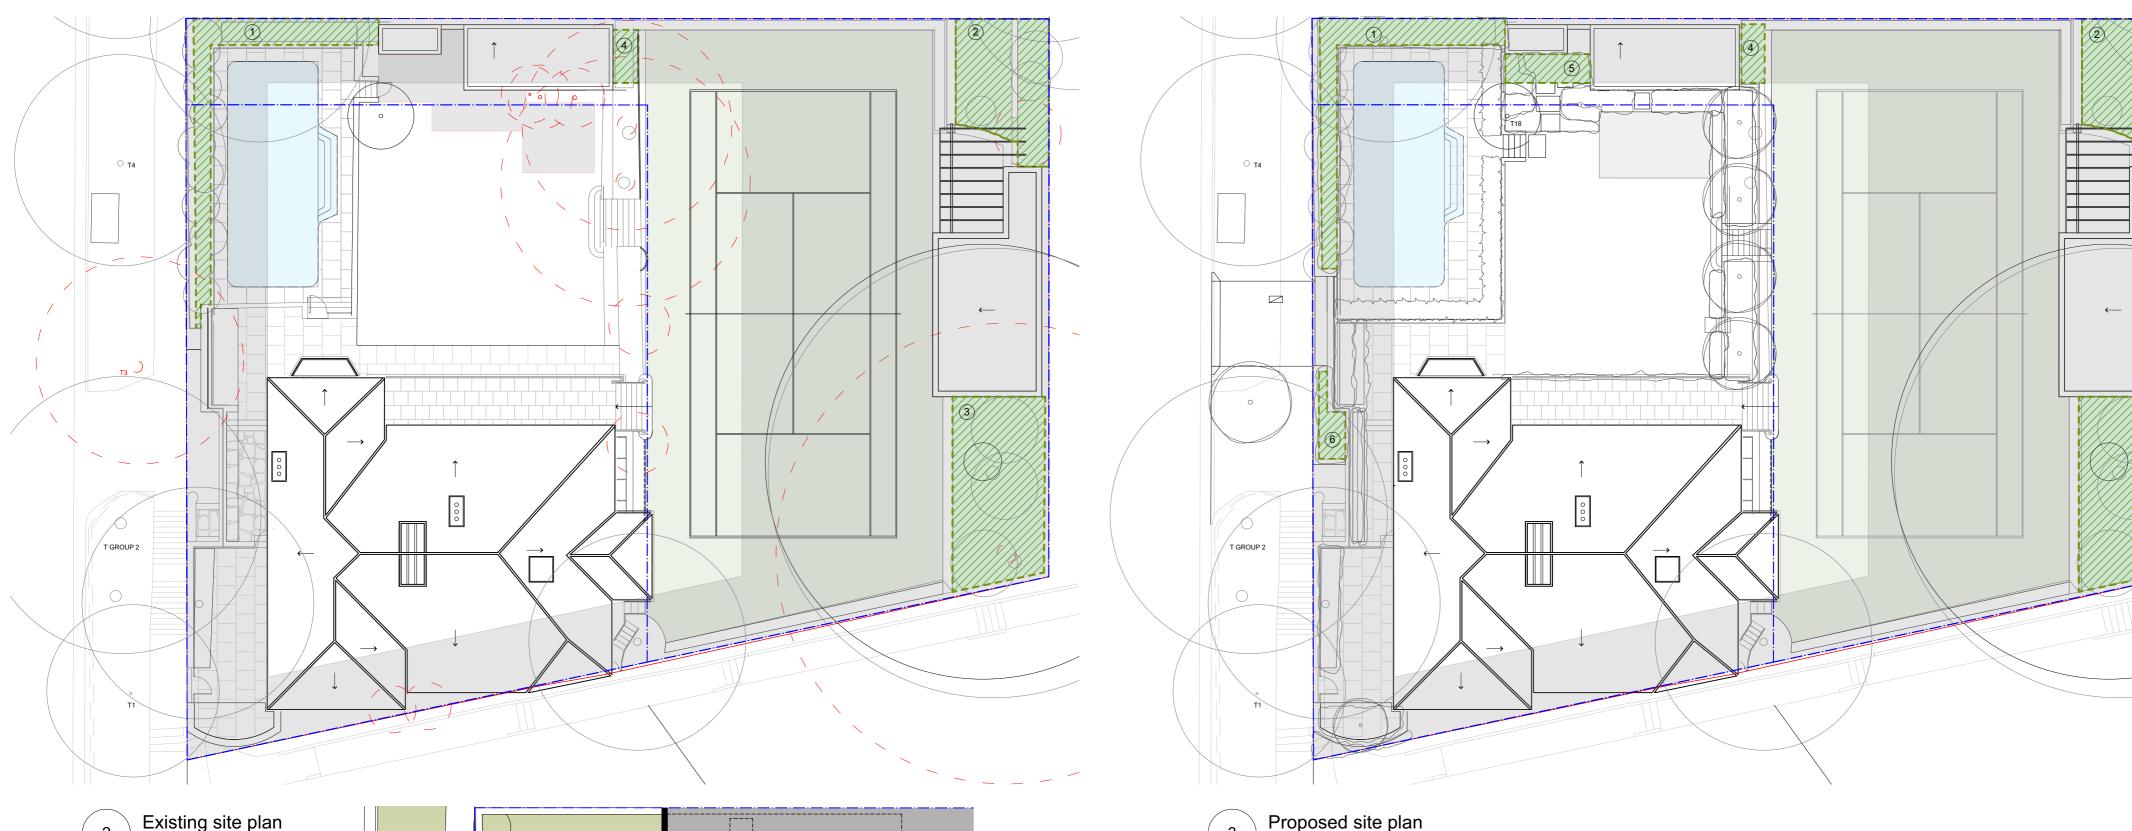

Existing site plan Scale 1:200 2

Proposed site plan Scale 1:200

| AREA CALCULATIONS                       |                     |       |        |
|-----------------------------------------|---------------------|-------|--------|
| SITE AREA                               | <b>M2</b><br>1568.3 |       |        |
| PROPOSED EXCAVATION                     | M2                  | DEPTH | М3     |
| GARAGE EXCAVATION AREA                  | 155                 | 4.35  | 674.25 |
| ENTRY EXCAVATION AREA                   | 36                  | 1.10  | 39.60  |
| BELOW GROUND OSD                        | 30                  | 1.00  | 30.00  |
| PROPOSED EXCAVATION VOLUME              |                     |       | 743.85 |
| AREA EXCLUDED FOR COMPLIANT CAR PARKING | 50                  | 4.1   | 205    |

LEGEND

**DEEP SOIL** 

EXISTING

PROPOSED

DEEP SOIL AREA

AREA OUTSIDE OF BUILDABLE AREA

GARDEN

TOTAL

GARDEN

TOTAL

M2 25.5 32.5 47.7 3.7

109.4

M2 23.7 32.5 47.7 3.7 6.8 4.4

112

LEGEND GARAGE EXCAVATION AREA ENTRY EXCAVATION AREA

|         | Excavation and Deep soil area   |        |                | CHKD   |            | D        |            |
|---------|---------------------------------|--------|----------------|--------|------------|----------|------------|
| DWG     |                                 |        |                | DRAWN  | AC         | רט ן     | -0         |
|         |                                 |        |                | SCALE  | 1:100 @ A2 | DA       | <b>4</b> 0 |
| CLIENT  | Mackenzie Residence             |        |                | DATE # | 06/03/2020 | DWG#     |            |
| PROJECT | 5-7 Trah                        | nlee F | Rd             |        |            | PROJECT# | MTE        |
| ISSUE   | DATE                            |        | REVISION       |        |            |          |            |
| Α       | 26/8/20 ISSUE FOR CLIENT REVIEW |        |                |        |            |          |            |
| В       | 31/8/20                         | ISSU   | ISSUE FOR DA   |        |            |          |            |
| С       | 10/5/21                         | ISSU   | E TO COUNCIL   |        |            |          |            |
| D       | 27/4/22                         | ISSU   | ISSUE TO COURT |        |            |          |            |